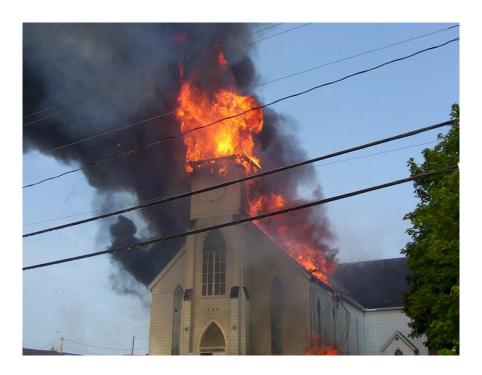

## Arson Risk Management Compliance Declaration — Appendix 205F

In order to document compliance with the recommendations contained in the Arson Risk Management Manual (Appendix 205E), please complete the following declaration and return it to the Chancery Office.